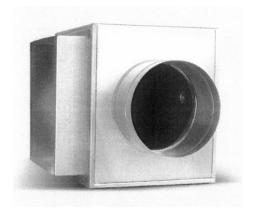

#### PLENUM BOX FOR SQUARE DIFFUSER

#### (SARA-PBS)

#### **DESCRIPTION**

This spigot inlet can fix either on the top or on the side of the box depending on site requirements

H – Height (mm)

N – Neck length (70mm standard)

 $\mathcal{O}$  – Diameter

S – Spigot length (S) 100mm without damper

- Box made of 24 Gage galvanized steel (G90)
- Dimensions H and W in is based on the grill diffuser neck size
- Standard liner 48kg/m³ density x 25mm thickness.