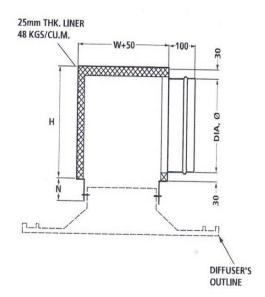

#### **DESCRIPTION**

This spigot inlet can fix either on the top or on the side of the box depending on site requirements

H – Height (mm)

N – Neck length (70mm standard)

 $\mathcal{O}$  – Diameter

S – Spigot length (S) 100mm without damper

- Box made of 24 Gage galvanized steel (G90)
- Dimensions H and W in is based on the grill diffuser neck size
- Standard liner 48kg/m³ density x 25mm thickness.

#### **DIMENSIONS**