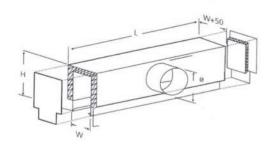

#### **DESCRIPTION**

This spigot inlet can fix either on the top or on the side of the box depending on site requirements

H – Height (mm)

N – Neck length (70mm standard)

 $\mathcal{O}$  – Diameter

S – Spigot length (S) 100mm without damper

- Box made of 24 Gage galvanized steel (G90)
- Dimensions H and W in is based on the grill diffuser neck size
- Standard liner 48kg/m³ density x 25mm thickness.

#### **DIMENSIONS**