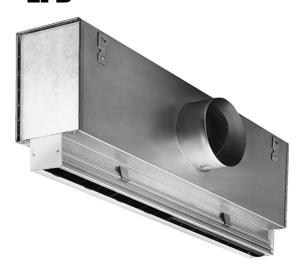

#### LINER PLENUM BOX

#### (SARA-LPB)

#### **LPB**

#### **DESCRIPTION**

- 24 ga Galvanized steel (G-90)
- Standard liner 48 Kg/m³ density x 25mm thickness
- H Height (mm)
- L Length (mm)
- N Neck length (70 mm standard)
- Ø Diameter
- S Spigot length (s) 100mm without damper)
- 1 Slot equal 4mm as a standard
- The spigot inlet can fix either on the top or on the side of the plenum box depending on site requirements
- Dimensions H and W is based on the grille/diffuser neck size